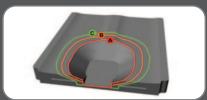

### **Well Sizing**

Modification Detail: Increase or decrease the standard, factory set size of the PLA Clinical Application: Allow for anatomically optimized loading areas when considering proper immersion, pressure reduction, and lateral stability

#### **Move Pelvic Loading Area (PLA)**

Modification Detail: Move the PLA forward towards the front of the cushion Clinical Application: Accommodate kyphotic postures or clients who require increased room between PLA and backrest