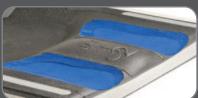

## **Obliquity Pads**

**Modification Detail:** Removable foam pads placed under the JAY fluid pad on either right or left side of the pelvic loading area (PLA)

**Clinical Application:** To accommodate bone or tissue asymmetry on one side of the client in the case of a flexible obliquity

#### **Accommodate Obliquities**

**Modification Detail:** Apply an overfill or underfill to either the right or the left side of the JAY fluid pad

**Clinical Application:** To optimize immersion (underfill), prevent bottoming out (overfill), or substitute for bone or tissue asymmetry on one side of the client in the case of a flexible obliquity