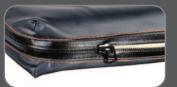

#### **Zippered Inner Cover**

Modification Detail: The Zippered Inner Cover is a stretchable and water-resistant cover used under the outer cover of the cushion. It is made from Reversed Dartex®, a water-proof, stretchy fabric, with seams stitched using anti-wicking thread and an AquaGuard® zipper. Clinical Application: To reduce surface tension, to protect foam base from dirt and moisture build-up, and to prevent odor